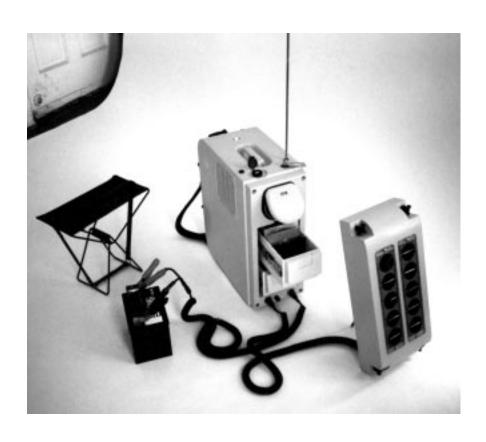

## AUDIO RELAY requires a 12volt battery.

- Volume control for amplifier and speakers\*
- (2) On/off for unit
- 3 On/off for transmitter ATTACH ANTENNA FIRST
- (1) Transmitter on/off indicator light
- (5) Attach antenna here
- (6) Unit on/off indicator light
- Place solar panel in sun to charge battery \* \*
- (8) Antenna stored here
- Attach solar panel cable here (provided)
- (10) Fuse
- (ii) Attach battery cable here (provided)
- Remove panel for instructions, folding chair, and spare parts
- \*Volume control will not effect radio transmitter.
- \*\*Solar panels will charge the battery whether the unit is on or off.