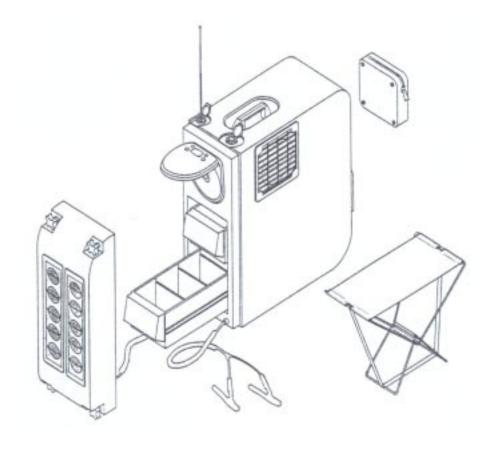

## AUDIO RELAY requires a 12volt battery.

- Volume control for amplifier and speakers\*
- (2) On/off for unit
- 3 On/off for transmitter ATTACH ANTENNA FIRST
- (1) Transmitter on/off indicator light
- (5) Attach antenna here
- (6) Unit on/off indicator light
- Place solar panel in sun to charge battery \* \*
- (8) Antenna stored here
- Attach solar panel cable here (provided)
- (10) Fuse
- (ii) Attach battery cable here (provided)
- Remove panel for instructions, folding chair, and spare parts
- \*Volume control will not effect radio transmitter.
- \*\*Solar panels will charge the battery whether the unit is on or off.