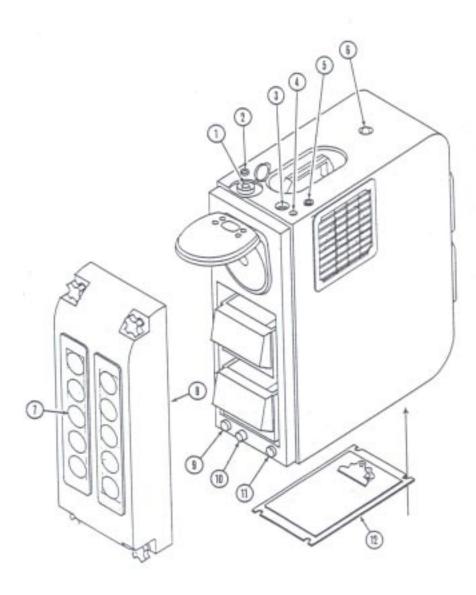

## AUDIO RELAY requires a 12volt battery.

- Volume control for amplifier and speakers\*
- (2) On/off for unit
- 3 On/off for transmitter ATTACH ANTENNA FIRST
- (1) Transmitter on/off indicator light
- (5) Attach antenna here
- (6) Unit on/off indicator light
- Place solar panel in sun to charge battery \* \*
- (8) Antenna stored here
- Attach solar panel cable here (provided)
- (10) Fuse
- (ii) Attach battery cable here (provided)
- Remove panel for instructions, folding chair, and spare parts
- \*Volume control will not effect radio transmitter.
- \*\*Solar panels will charge the battery whether the unit is on or off.