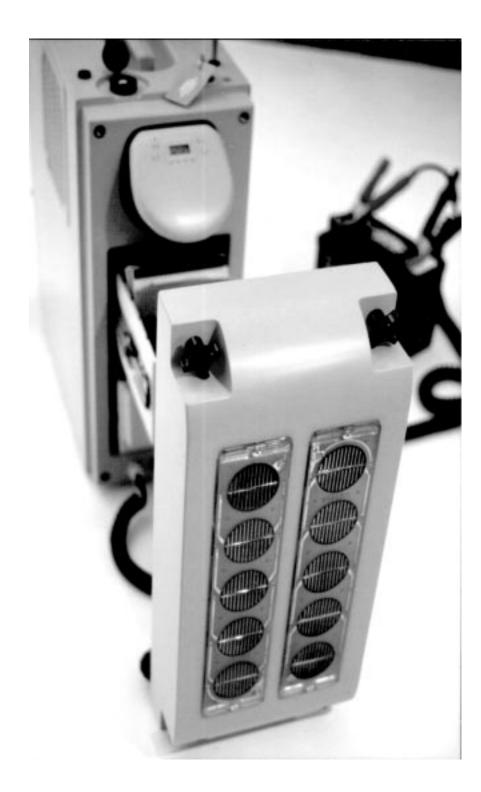

## AUDIO RELAY requires a 12volt battery.

- Volume control for amplifier and speakers\*
- (2) On/off for unit
- 3 On/off for transmitter ATTACH ANTENNA FIRST
- (1) Transmitter on/off indicator light
- (5) Attach antenna here
- (6) Unit on/off indicator light
- Place solar panel in sun to charge battery \* \*
- (8) Antenna stored here
- Attach solar panel cable here (provided)
- (10) Fuse
- (ii) Attach battery cable here (provided)
- Remove panel for instructions, folding chair, and spare parts
- \*Volume control will not effect radio transmitter.
- \*\*Solar panels will charge the battery whether the unit is on or off.