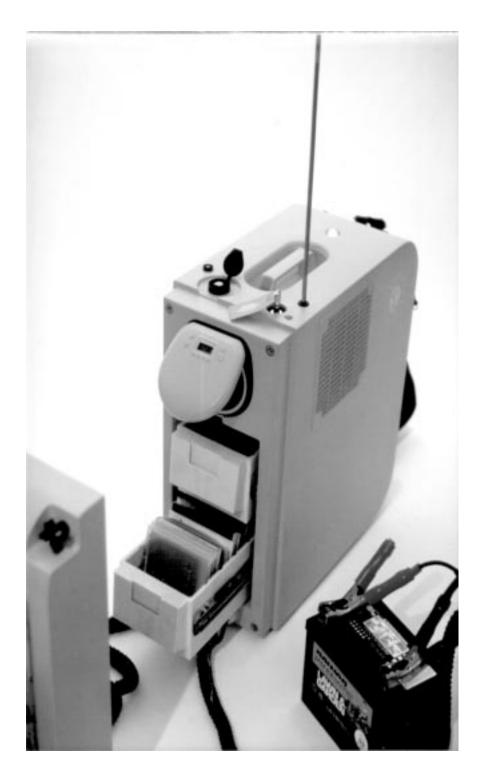

## AUDIO RELAY requires a 12volt battery.

- Volume control for amplifier and speakers\*
- (2) On/off for unit
- 3 On/off for transmitter ATTACH ANTENNA FIRST
- (1) Transmitter on/off indicator light
- (5) Attach antenna here
- (6) Unit on/off indicator light
- Place solar panel in sun to charge battery \* \*
- (8) Antenna stored here
- Attach solar panel cable here (provided)
- (10) Fuse
- (ii) Attach battery cable here (provided)
- Remove panel for instructions, folding chair, and spare parts
- \*Volume control will not effect radio transmitter.
- \*\*Solar panels will charge the battery whether the unit is on or off.